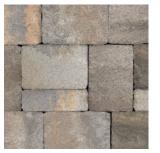

# WESTON STONE<sup>™</sup> FREESTANDING WALL

NATURAL STONE APPEARANCE ALLOWS FOR A WIDE RANGE OF APPLICATIONS AND DESIGN OPTIONS

#### ♦ AVAILABLE COLOURS

CHARCOAL

## WESTON STONE<sup>™</sup> FREESTANDING WALL

NATURAL STONE APPEARANCE ALLOWS FOR A WIDE RANGE OF APPLICATIONS AND DESIGN OPTIONS