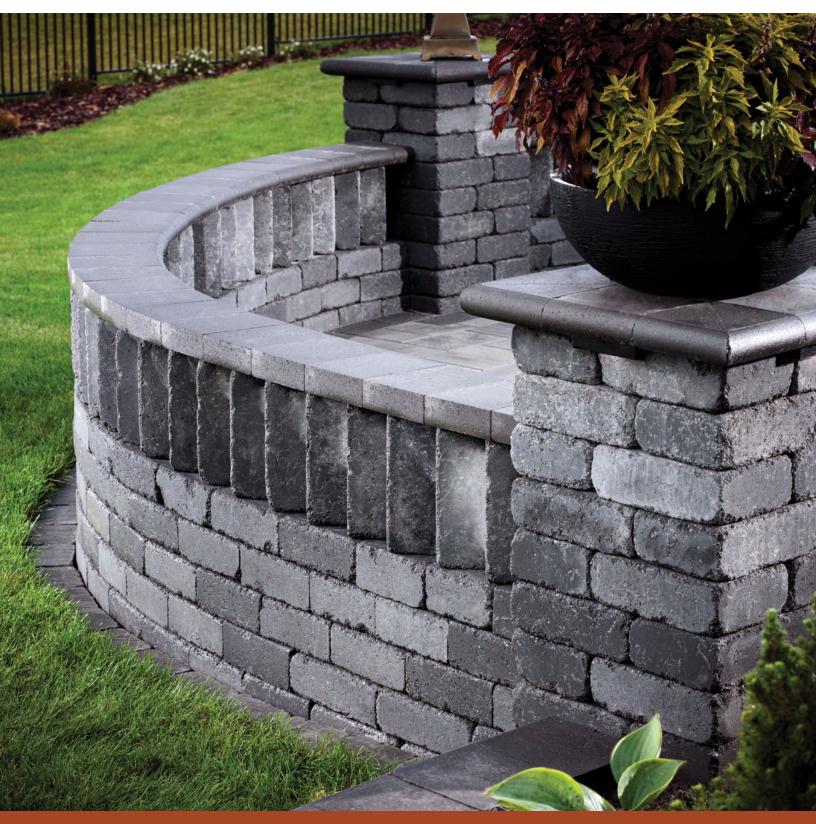

# WESTON STONE<sup>™</sup> FREESTANDING WALL

NATURAL STONE APPEARANCE ALLOWS FOR A WIDE RANGE OF APPLICATIONS AND DESIGN OPTIONS

## WESTON STONE<sup>™</sup> FREESTANDING WALL

NATURAL STONE APPEARANCE ALLOWS FOR A WIDE RANGE OF APPLICATIONS AND DESIGN OPTIONS

### 

- Single size wall system for increased installation flexibility
- Plantable wall designs & columns can be easily created
- Build curved or straight walls
- Build freeform walls with minimal cuts
- Can be used to build gravity walls up to 2 feet high\*, including the buried course
- Minimum outside radius, measured on the top course to the front of the units: 5 feet
- Minimum inside radius, measured on the base course to the front of the units: 3 feet