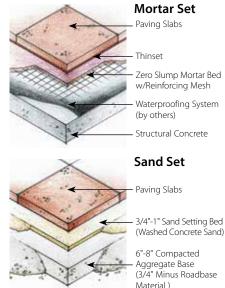

bsite at

# www.pavingstones.com

for our complete product guide, color selection, design details and photo gallery, or call toll free 1-800-663-4091.

# **New York Stone Paving Slabs**

**The New York Stone Series** with our exclusive Face Mix, two layer, unified manufacturing process is a reinvention of our popular YorkStone series.

Unleash your creativity on your next project using a variety of colors, shapes and sizes to define your unique style.

Abbotsford Concrete's Paving Slabs are made to precision sizes with true edges that fit together tightly. Top edges are chamfered for a neat appearance and integrated spacer tabs for easier installation.

Our Paving Slabs are pressed using an advanced method of producing concrete paving resulting in a cured slab with incredible strength.







## Standard Sizes:

610mm x 610mm x 50mm (24" x 24" x 2") 457mm x 610mm x 50mm (18" x 24" x 2") 305mm x 610mm x 50mm (12" x 24" x 2") 457mm x 457mm x 50mm (18" x 18" x 2") 305mm x 457mm x 50mm (12" x 18" x 2")

Abbotsford Concrete Products' Slabs offer volume production, exacting standards and low cost... a winning combination suitable for any setting.