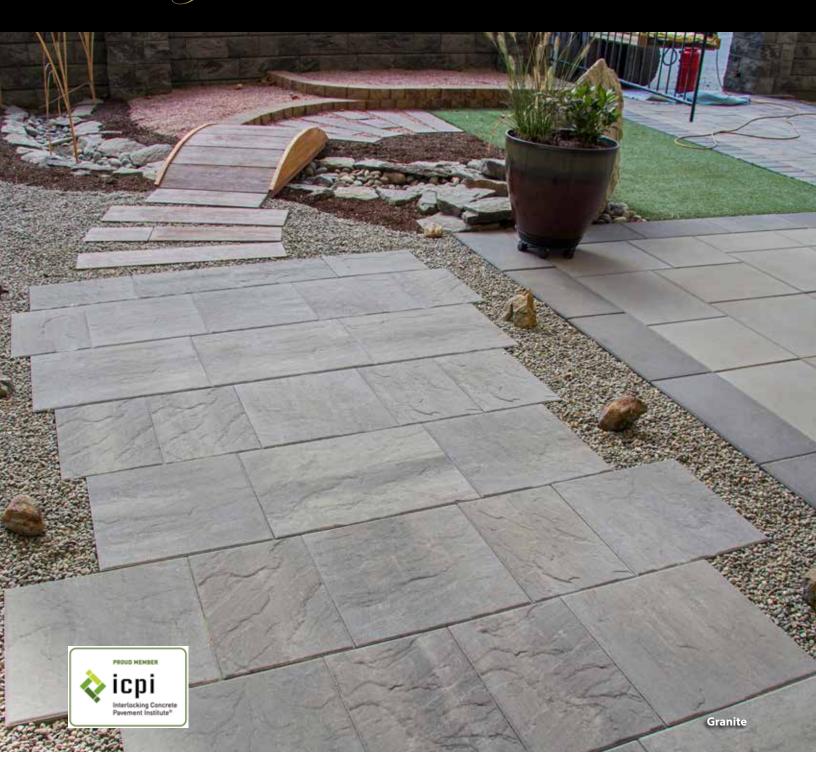

### **New York Stone Series Colors**

"New York Stone" Paving Slabs with their unique color blends and texture can be installed with the Cortez Series to provide an even greater range of design possibilities.

Granite

Charcoal

Sandalwood

**Copper Canyon** 

While the colors shown here are represented as accurately as possible, they should only be used as a guide. Actual samples should be viewed before making a final color selection. For best results, slabs should be installed from several pallets in random order to ensure overall consistency, especially with multi-color blends.

# **New York Stone Paving Slabs**

**The New York Stone Series** with our exclusive Face Mix, two layer, unified manufacturing process is a reinvention of our popular YorkStone series.

Unleash your creativity on your next project using a variety of colors, shapes and sizes to define your unique style.

Abbotsford Concrete's Paving Slabs are made to precision sizes with true edges that fit together tightly. Top edges are chamfered for a neat appearance and integrated spacer tabs for easier installation.

Our Paving Slabs are pressed using an advanced method of producing concrete paving resulting in a cured slab with incredible strength.