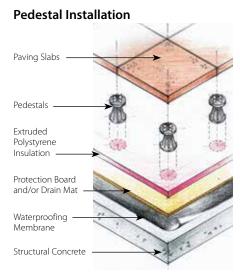

website at

# www.pavingstones.com

for our complete product guide, color selection, design details and photo gallery, or call toll free 1-800-663-4091.

# **New York Stone Paving Slabs**

**The New York Stone Series** with our exclusive Face Mix, two layer, unified manufacturing process is a reinvention of our popular YorkStone series.

Unleash your creativity on your next project using a variety of colors, shapes and sizes to define your unique style.

Abbotsford Concrete's Paving Slabs are made to precision sizes with true edges that fit together tightly. Top edges are chamfered for a neat appearance and integrated spacer tabs for easier installation.

Our Paving Slabs are pressed using an advanced method of producing concrete paving resulting in a cured slab with incredible strength.







## Standard Sizes:

610mm x 610mm x 50mm (24" x 24" x 2") 457mm x 610mm x 50mm (18" x 24" x 2") 305mm x 610mm x 50mm (12" x 24" x 2") 457mm x 457mm x 50mm (18" x 18" x 2") 305mm x 457mm x 50mm (12" x 18" x 2")

Abbotsford Concrete Products' Slabs offer volume production, exacting standards and low cost... a winning combination suitable for any setting.