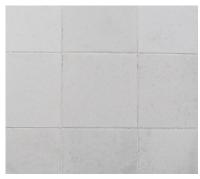

## SLAB SERIES SIMPLE AI VERSATILE

The possibilities are endless for this smooth or textured, cleanlined paver. Use them individually as stepping stones or combine them to create continuous surfaces such as patios or pathways.

## **COLOURS**





Natural

Charcoal

## **SPECIFICATIONS**



| NAME                | TEXTURE                 | METRIC DIMENSIONS          | IMPERIAL DIMENSIONS           | WEIGHT  | APPLICATIONS |  |  |
|---------------------|-------------------------|----------------------------|-------------------------------|---------|--------------|--|--|
|                     |                         |                            |                               |         | 庆            |  |  |
| 12x12 Natural       | Smooth                  | 303mm W x 303mm L x 45mm H | 11.93" W x 11.93" L x 1.77" H | 10 kg   | X            |  |  |
| 18x18 Natural       | Smooth                  | 455mm W x 455mm L x 45mm H | 17.91" W x 17.91" L x 1.77" H | 23 kg   | X            |  |  |
| 18x18 Charcoal      | Smooth