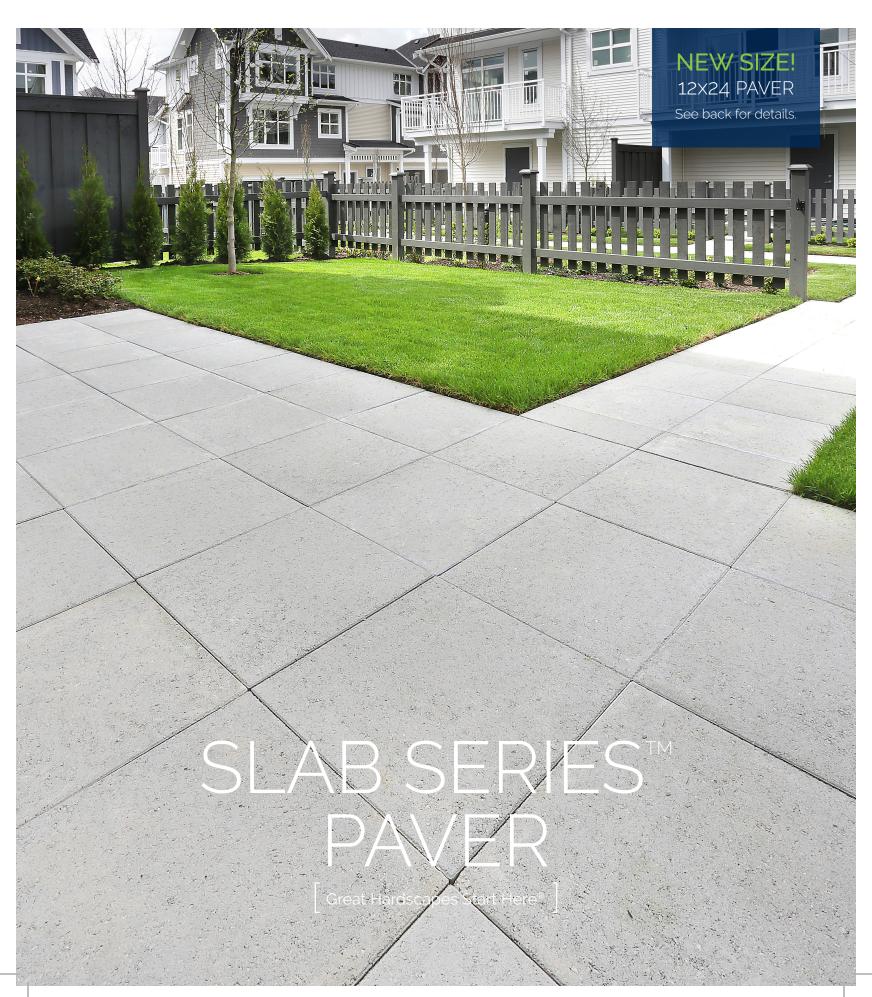

## SLAB SERIES SIMPLE AI VERSATILE

The possibilities are endless for this smooth or textured, cleanlined paver. Use them individually as stepping stones or combine them to create continuous surfaces such as patios or pathways.

## **COLOURS**

Natural

Charcoal