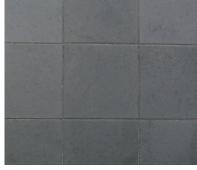

## SLAB SERIES SIMPLE AI VERSATILE

The possibilities are endless for this smooth or textured, cleanlined paver. Use them individually as stepping stones or combine them to create continuous surfaces such as patios or pathways.

## **COLOURS**





Natural

Charcoal

## **SPECIFICATIONS**



| NAME                | TEXTURE                 | METRIC DIMENSIONS          | IMPERIAL DIMENSIONS           | WEIGHT  | APPLICATIONS |  |  |
|---------------------|-------------------------|----------------------------|-------------------------------|---------|--------------|--|--|
|                     |                         |                            |                               |         | 庆            |  |  |
| 12x12 Natural       | Smooth                  | 303mm W x 303mm L x 45mm H | 11.93" W x 11.93" L x 1.77" H | 10 kg   | X            |  |  |
| 18x18 Natural       | Smooth                  | 455mm W x 455mm L x 45mm H | 17.91" W x 17.91" L x 1.77" H | 23 kg   | X            |  |  |
| 18x18 Charcoal      | Smooth