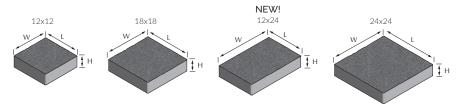

## **SPECIFICATIONS**

| NAME                | TEXTURE                 | METRIC DIMENSIONS          | IMPERIAL DIMENSIONS           | WEIGHT  | APPLICATIONS |  |  |
|---------------------|-------------------------|----------------------------|-------------------------------|---------|--------------|--|--|
|                     |                         |                            |                               |         | 庆            |  |  |
| 12x12 Natural       | Smooth                  | 303mm W x 303mm L x 45mm H | 11.93" W x 11.93" L x 1.77" H | 10 kg   | X            |  |  |
| 18x18 Natural       | Smooth                  | 455mm W x 455mm L x 45mm H | 17.91" W x 17.91" L x 1.77" H | 23 kg   | X            |  |  |
| 18x18 Charcoal      | Smooth                  | 455mm W x 455mm L x 45mm H | 17.91" W x 17.91" L x 1.77" H | 23 kg   | Х            |  |  |
| NEW! 12x24 Natural  | Smooth                  | 303mm W x 608mm L x 50mm H | 11.93" W x 23.94" L x 1.77" H | 20.25kg | X            |  |  |
| NEW! 12x24 Charcoal | Smooth                  | 303mm W x 608mm L x 50mm H | 11.93" W x 23.94" L x 1.77" H | 20.25kg | X            |  |  |
| 24x24 Natural       | Smooth, Slate or Washed | 608mm W x 608mm L x 50mm H | 23.94" W x 23.94" L x 1.97" H | 40.5 kg | X            |  |  |
| 24x24 Charcoal      | Smooth                  | 608mm W x 608mm L x 50mm H | 23.94" W x 23.94" L x 1.97" H | 40.5 kg | Х            |  |  |

For design consideration add 2mm or .07" to the W and L dimensions to allow for the spacers.

 $The \ printed \ colours \ shown \ in \ this \ brochure \ may \ vary \ from \ actual \ product \ colours. \ We \ recommend \ selecting \ colours$ from actual product samples. Please contact your local dealer for more information.