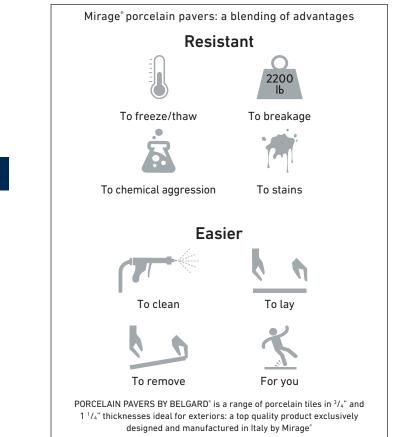

## Stones 2.0 Porcelain Pavers

Nature becomes the inspiration for this stone-effect product; breaking through to create the perfect balance between emotion and functionality. Attractive textures inspire the design of modern environments. The colors and natural patterns of stone blend in with atmospheric elements.