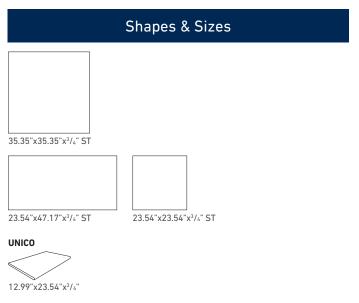

## **STONE FINISH**

Available Colors

## Chambrod **SO 05** ST\*

\*Made in the USA

Pierre Bleue **SO 10** ST\*

Pierre Bleue Sablée **SO 11** ST\*

shadevariation V4: Substantial variation

**SRI** (60-80%): Solar Reflectance Index

ST: Structured

Oldcastle<sup>®</sup> Architectural