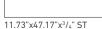

#### Shapes & Sizes

23.54"x47.17"x<sup>3</sup>/<sub>4</sub>" ST

23.54"x23.54"x<sup>3</sup>/<sub>4</sub>" ST

17.64"x35.35"x3/4" ST

Ocean Grey NE 13 ST

Overcast NE 22 ST

Uniform appearance

V2: