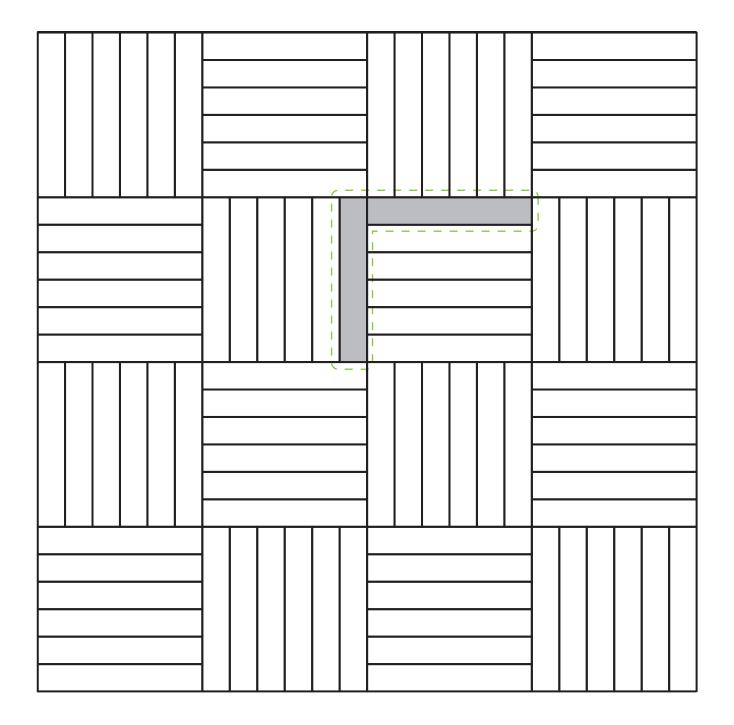

## MIXED RUNNING BOND PATTERN

50%: 3 x 12

50%: 3 x 18

100%: 3 x 12 or 3 x 18

BASKET WEAVE PATTERN

basalite.ca