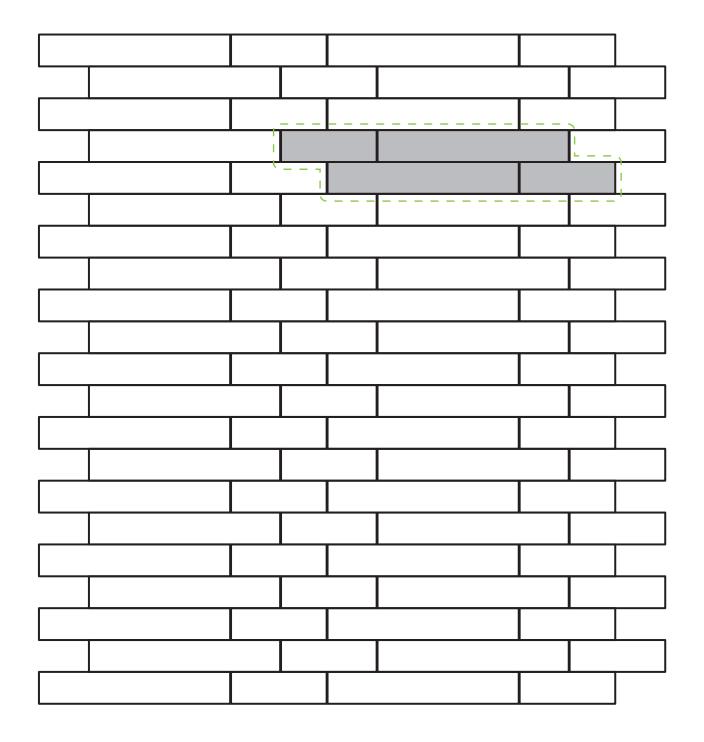

## MIXED RUNNING BOND PATTERN

50%: 3 x 12

50%: 3 x 18

100%: 3 x 12 or 3 x 18

BASKET WEAVE PATTERN

basalite.ca