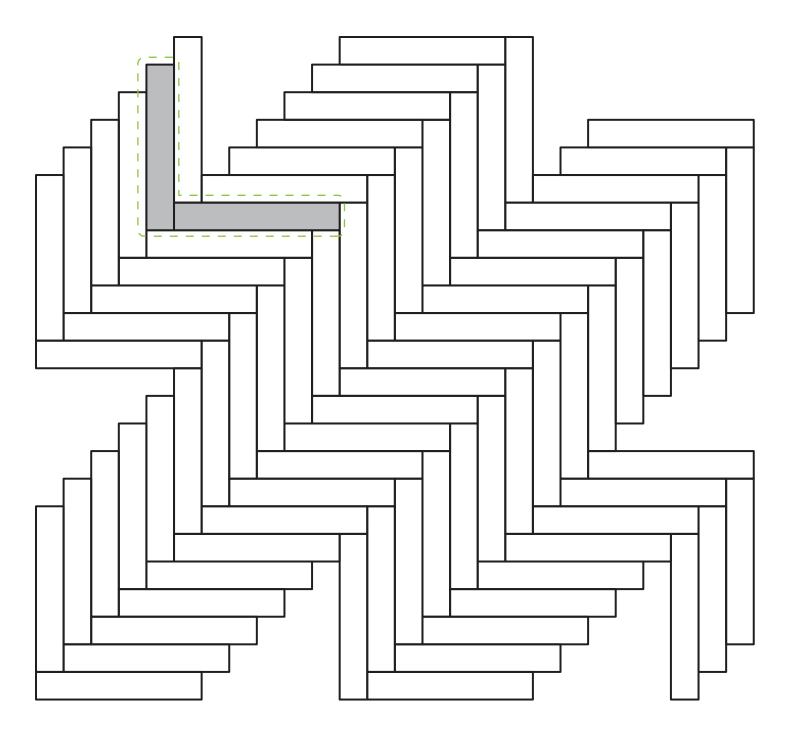

## PLANK SERIES<sup>™</sup> PAVER PATTERNS

Great Hardscapes Start Here®

RECTANGLE RUNNING BOND PATTERN

100%: 3 x 12 or 3 x 18

basalite.ca

90° HERRINGBONE PATTERN

100%: 3 x 12 or 3 x 18

basalite.ca