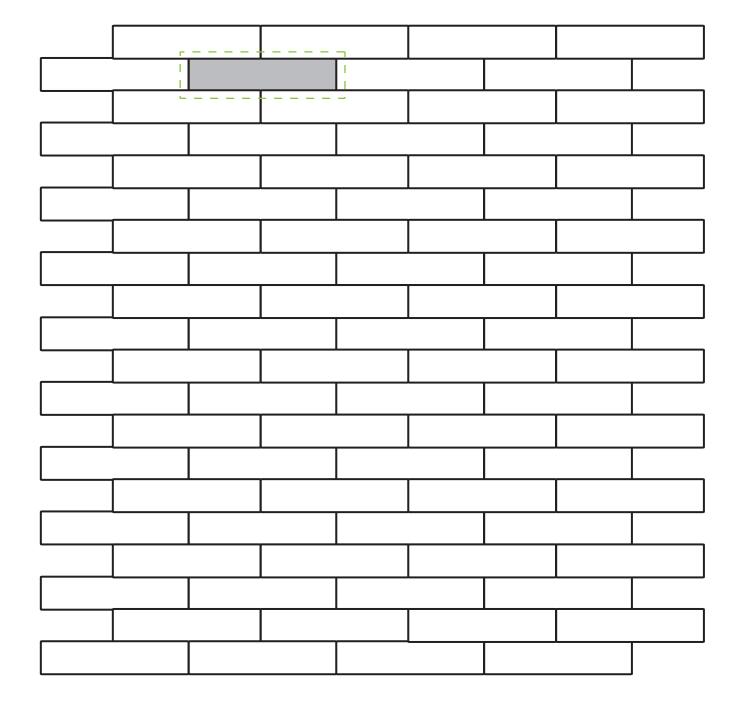

## PLANK SERIES<sup>™</sup> PAVER PATTERNS

Great Hardscapes Start Here®

RECTANGLE RUNNING BOND PATTERN

100%: 3 x 12 or 3 x 18

basalite.ca

90° HERRINGBONE PATTERN

100%: 3 x 12 or 3 x 18

basalite.ca