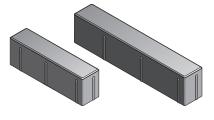

## PLANK SERIES<sup>™</sup> PAVER PATTERNS

Great Hardscapes Start Here®

RECTANGLE RUNNING BOND PATTERN

100%: 3 x 12 or 3 x 18

basalite.ca

90° HERRINGBONE PATTERN

100%: 3 x 12 or 3 x 18

basalite.ca